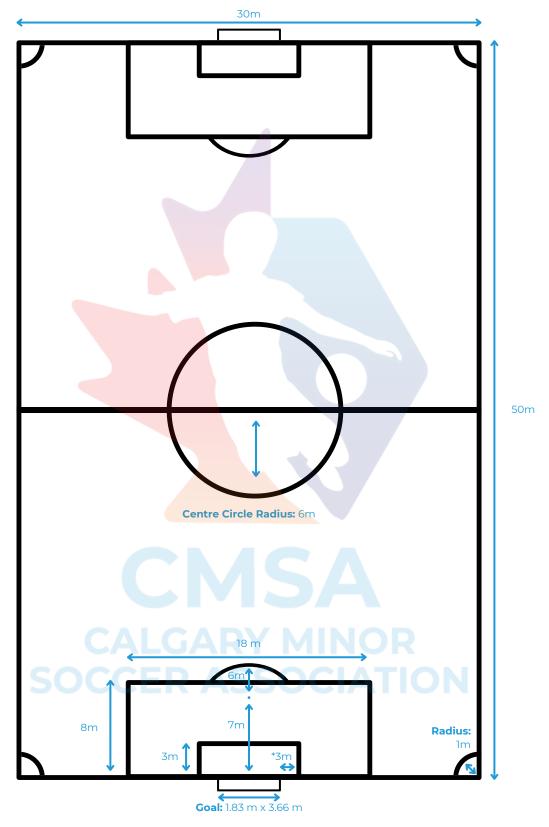

### **U10-U11 Field Dimensions**

Minimum Width: 30 m Minimum Length: 40 m Maximum Width: 36 m Maximum Length: 55 m

\*Line is measured from the edge of the post and outward 3 m
Regardless of field width/length, all markings within the field remain the same.

All markings are the same for both halves of the field.

Paint colour: White (unless otherwise stitched into turf pitch)

Line Width: 10.16 cm - 12 cm