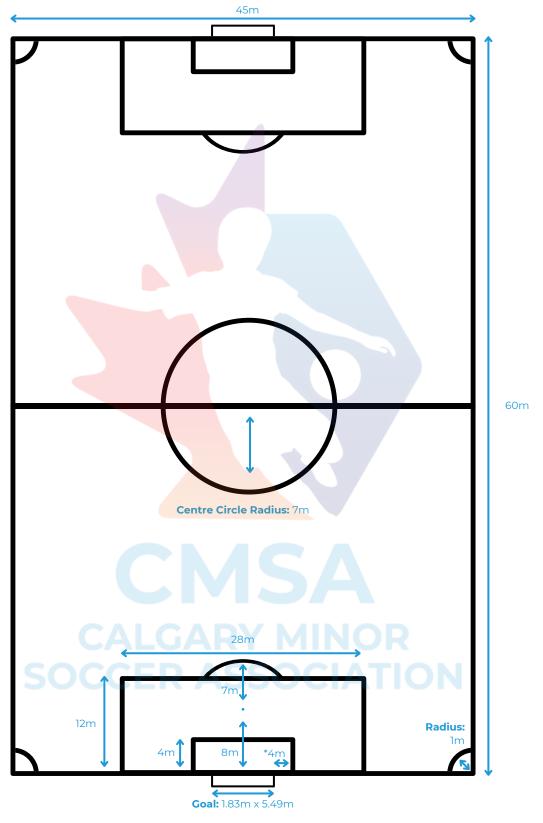

## **U12-U13 Field Dimensions**

Minimum Width: 42 m Minimum Length: 60 m Maximum Width: 55 m Maximum Length: 75 m

\*Line is measured from the edge of the post and outward 4 m
Regardless of field width/length, all markings within the field remain the same.

All markings are the same for both halves of the field.

Paint colour: White (unless otherwise stitched into turf pitch)

Line Width: 10.16 cm - 12 cm